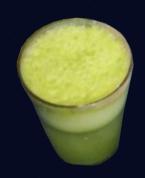

### One Cup of Juice

Use above celery(1 piece) Green Pepper (half) Cucumber (1/4)

Apple (half) Bitter Melon (1/4) Kiwifruit (half)

Use juice machine to make one cup of juice like above